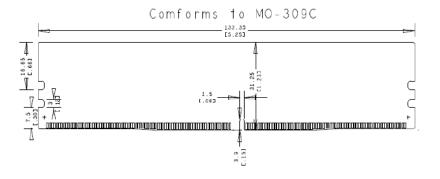

## Notes:

- Tolerances on all dimensions except where otherwise indicated are ±.13. Reference JEDEC standard MO-309C.
- 2. All dimensions are expressed: millimeters [inches]

DRV3200R 19-Dec-19