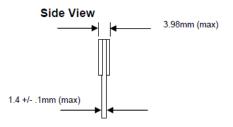

## **Products in Family**

DRV3200RD8/16GB (1 x 16GB RDIMM) DRV3200RD4/32GB (1 x 32GB RDIMM) DRV3200RD4/64GB (1 x 64GB RDIMM)

| Features                                                                                                                                                                                       | Description                                                                                                                 |
|------------------------------------------------------------------------------------------------------------------------------------------------------------------------------------------------|-----------------------------------------------------------------------------------------------------------------------------|
| 288-pin JEDEC-compliant DIMMs 133.35 mm wide by 31.25 mm high (5.25" x 1.23") Data Transfer Rate: 25.6 Gigabytes/sec Operating Voltage: 1.2V (1.14V~1.26V) Fully RoHS Compliant Thermal Sensor | The DRV3200R upgrades are registered memory which conform to JEDEC's DDR4-3200, PC4-3200AA standard.                        |
|                                                                                                                                                                                                | One EEPROM is used for Serial Presence Detect and a combination register/PLL, with Address and Command Parity is also used. |
|                                                                                                                                                                                                | A thermal sensor accurately monitors the DIMM module and can prevent exceeding the maximum operating temperature of 85C.    |

## Notes:

- Tolerances on all dimensions except where otherwise indicated are ±.13. Reference JEDEC standard MO-309C.
- 2. All dimensions are expressed: millimeters [inches]

DRV3200R 19-Dec-19